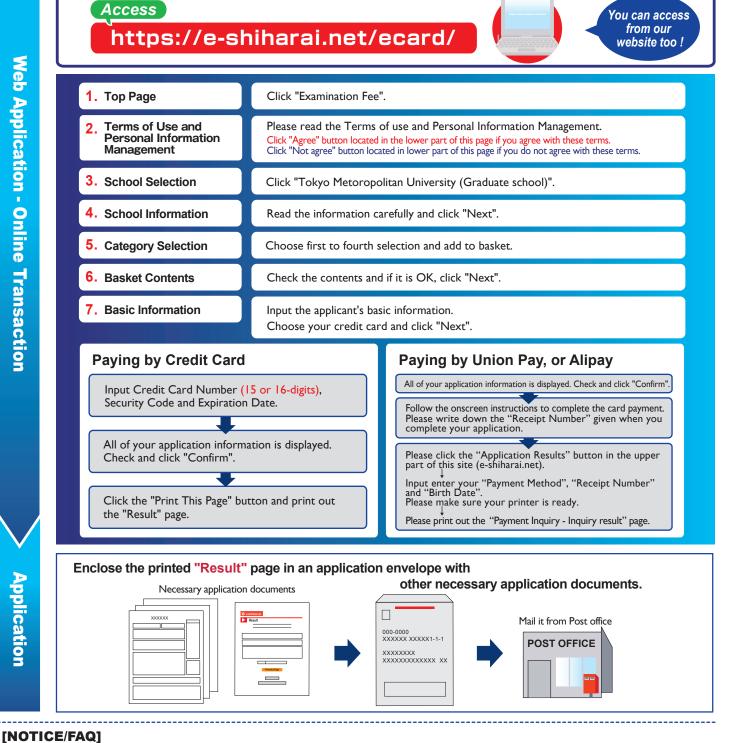

## Graduate School of Science Tokyo Metropolitan University

How to make the Payment for the Examination Fee by Credit Card, Union Pay, and Alipay.

-24 hours a day, 365 days a year, you can pay anytime! Easy, Convenient and Simple!-

You can pay the Examination Fee by using Credit Card, Union Pay, and Alipay.

- •During payment periods and application periods mentioned in the application documents, you can make a payment anytime.
- Please confirm from application documents and complete payment in time for the application period.
- •On the last date of the payment period, please finish card settlement procedure by 11:00pm Japan time.
- •Please note that refund is not possible once you have made a payment of Entrance examination fee.
- •A fee is added to Examination fee. For further info, please visit our website.
- •It is possible to use a card which carries a name different from that of the applicant. However, please make sure that the information on the basic information page is the applicant's information.
- •If you did not print out "Result" page, you can check it later on Application Result page. Please enter "Receipt Number" and "Birth Date" to redisplay.
- •Please directly contact the credit card company if your card is not accepted.